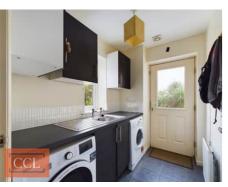

Utility Room:

Situated off the kitchen, fitted with same units as the kitchen, incorporating a sink and drainer, has plumbing for washing machine and tumble drier, also has door to the garden.

Sun Room: