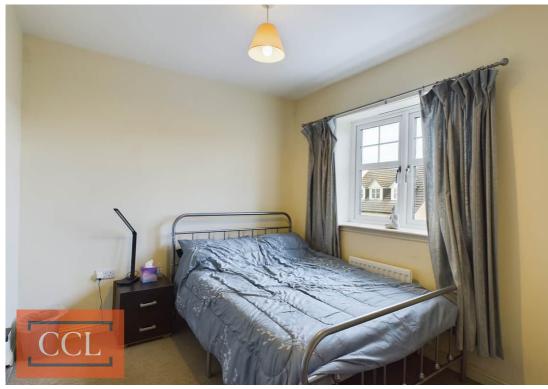

Bedroom 2:

A second double bedroom, situated to the rear and has double wardrobe providing hanging and shelf space. Ample space for free standing furniture.

Bedroom 3:

Third bedroom again, to the rear with ample space for free standing furniture.