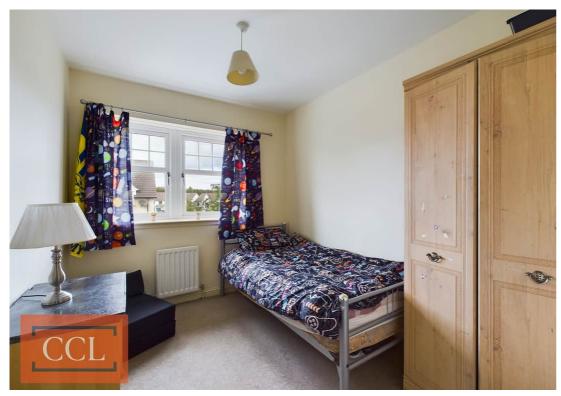

Bedroom 4:

 $Fourth\,be droom\,to\,the\,front, with\,built-in\,storage\,cupboard.$ 

Bathroom:

Fitted with a 3 piece white suite, comprising WC, wash hand basin and bath with over bath shower fitted with glazed screen and black tiling. Wall mounted mirror, vanity shelf and shaver point.