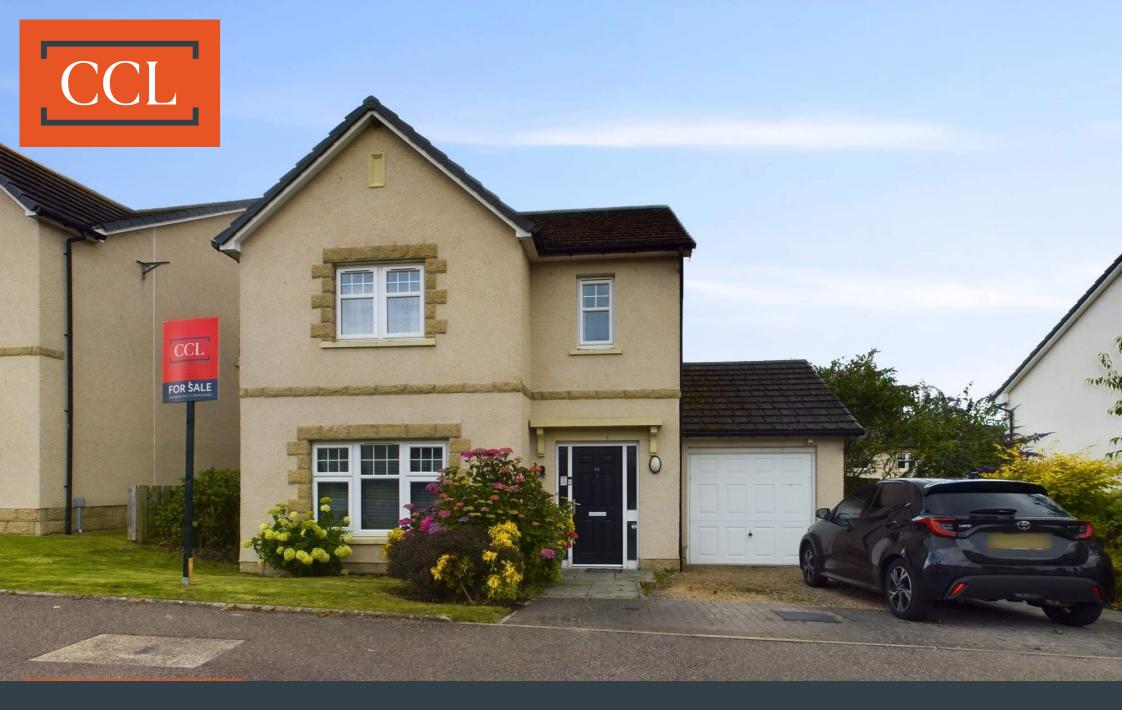

# 33 Duffus Crescent, Elgin, Moray, IV30 5PY

- 4 bedroom detached house
- Living Rooom
- Dining Kitchen & Utility Room
- Sun Room
- Main Bedroom with En-Suite
- 3 Further Bedrooms
- Bathroom & Shower Room
- Driveway & Garage
- Gas central Heating & Double Glazing
- Garden to front & Rear

### Summary

CCL Property are delighted to offer this desirable four bedroom detached "smart" home with garage in the popular area of Bishopmill in Elgin. The property has good accommodation to make a delightful family home, benefiting from GCH and DG. Spanning two floors the property comprises of entrance hallway, Living Room, Shower Room, Dining Kitchen, Utility room, Sun Room, main bedroom with en-suite shower room, 3 further bedrooms and a family bathroom. Enclosed rear garden and to the front an area of grass with borders and driveway leading to the garage. There are numerous cctv and wifi cameras around the property which can remain. The property is also a smart home and has hive heating, programmable sensors, wi-fi lights with mood control (different colours), and indoor cameras/plugs that can be programmed to do things like put kettle on when motion is detected in hallway or lights put on at different times etc.

### Property

Modern four bedroom detached family home has good accommodation spanning two floors. The house is fully updated with smart living and hive heating. Enclosed garden to the rear, garage and private parking. Gas central Heating and double glazing. All carpets and floor coverings and blinds are to be included in the sale.

### External

Lock block and gravel driveway to the front, which provides private parking and leads to the garage which has up and over door with light and power installed. The rear garden is fully enclosed with a high wooden fence, has a patio area and a wooden shed, a summer house and an area laid in artificial turf.