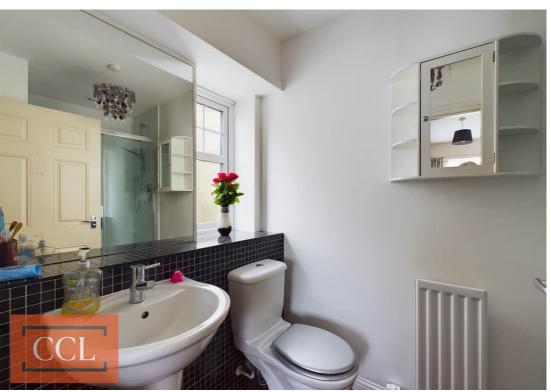

Bedroom 4:

 $Fourth\,be droom\,to\,the\,front, with\,built-in\,storage\,cupboard.$ 

Bathroom:

Fitted with a 3 piece white suite, comprising WC, wash hand basin and bath with over bath shower fitted with glazed screen and black tiling. Wall mounted mirror, vanity shelf and shaver point.