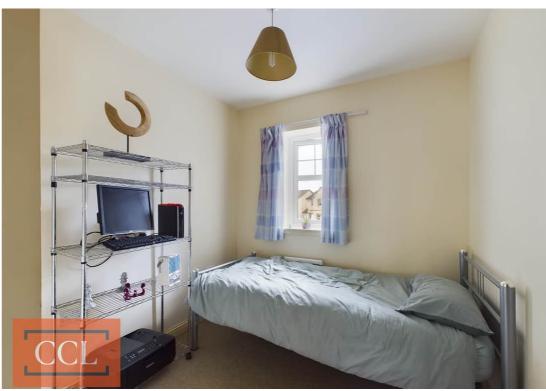

Bedroom 2:

A second double bedroom, situated to the rear and has double wardrobe providing hanging and shelf space. Ample space for free standing furniture.

Bedroom 3:

Third bedroom again, to the rear with ample space for free standing furniture.