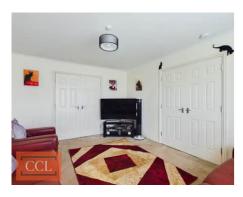

Shower room:

A spacious shower room fitted with a white two piece suite comprising, WC, wash hand basin and a separate shower cabinet with screen door.

Living Room

Double doors from the hallway lead to the comfortable spacious room with large picture window overlooking the front garden. Further double doors lead to the dining kitchen.