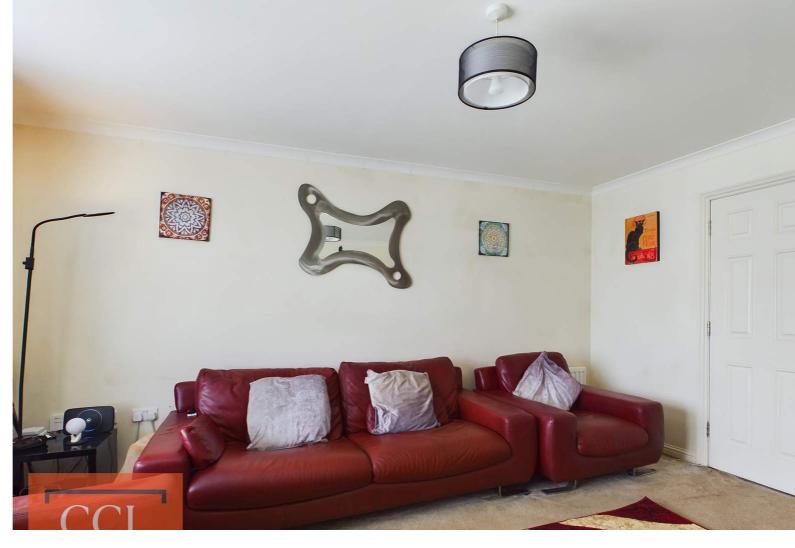

Shower room:

A spacious shower room fitted with a white two piece suite comprising, WC, wash hand basin and a separate shower cabinet with screen door.

Living Room

Double doors from the hallway lead to the comfortable spacious room with large picture window overlooking the front garden. Further double doors lead to the dining kitchen.