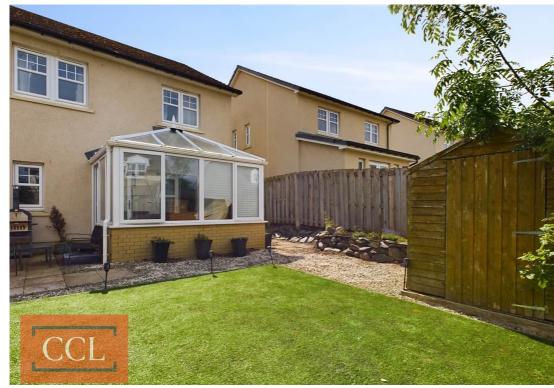

### External

Lock block and gravel driveway to the front, which provides private parking and leads to the garage which has up and over door with light and power installed. The rear garden is fully enclosed with a high wooden fence, has a patio area and a wooden shed, a summer house and an area laid in artificial turf.

Summer House:

 $Wooden \, summer \, house \, which \, has \, been \, fully \, boarded \, with \, insulation, has its \, own \, separate \, electric supply \, with \, circuit \, breaker. \, With \, a \, good \, wi-fi \, signal, \, would \, be \, ideal \, as \, a \, home \, office \, or \, games \, room.$ 