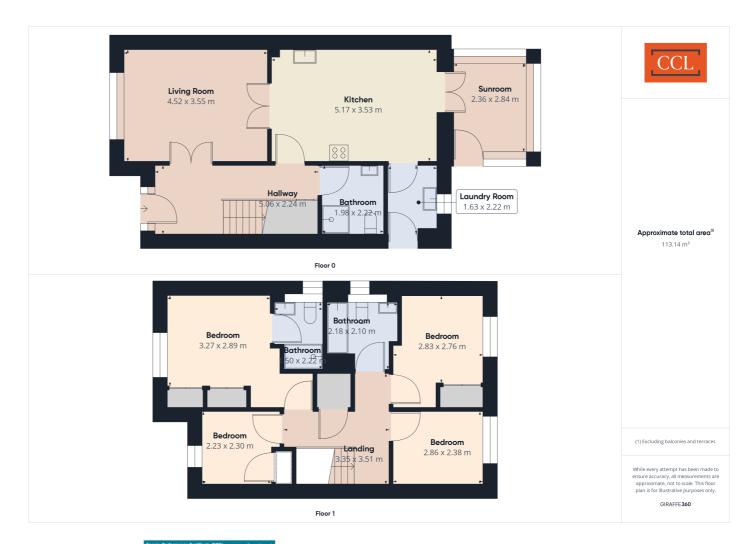

Accommodation:

Entrance Hallway:

External door provides access to the hallway, which has staircase leading to the upper floor, with under stair storage cupboard, doors to the Shower room, Living Room and kitchen.

Shower room:

A spacious shower room fitted with a white two piece suite comprising, WC, wash hand basin and a separate shower cabinet with screen door.

Living Room

Double doors from the hallway lead to the comfortable spacious room with large picture window overlooking the front garden. Further double doors lead to the dining kitchen.

Kitchen

A well appointed kitchen fitted with a good range of wall and base units in grey with matching work tops, incorporating a sink and drainer with white tile splash back. Integral 5 ring gas hob, double oven and chimney style extractor hood. Ample space for dining table and chairs. Double doors to the sun room and door to Utility Room.

Utility Room:

Situated off the kitchen, fitted with same units as the kitchen, incorporating a sink and drainer, has plumbing for washing machine and tumble drier, also has door to the garden.

Sun Room:

Lovely room situated to the rear of the property overlooking the garden, again with doors leading out to the garden. There is a top of the range massage chairs which can also be included, link attached rhttps://sasaki.co.uk/

Upper Landing:

Carpeted staircase leads to the upper landing which provides access to all rooms and has a storage cupboard and access hatch to the loft which is partly boarded for storage.

Main Bedroom:

 $A \, spacious \, double \, bedroom \, with \, picture \, window to \, the \, front. Two \, double \, wardrobes \, providing \, ample \, hanging \, and \, shelf space. Door to \, the \, En-suite.$ 

En-Suite Shower room:

Fitted with white WC, wash hand basin and double size shower cabinet, with mains shower installed and white aqua panels and glazed screen doors. Wall mounted mirror, vanity shelf and medicine cabinet with shelving,

Bedroom 2:

A second double bedroom, situated to the rear and has double wardrobe providing hanging and shelf space. Ample space for free standing furniture.

Bedroom 3:

Third bedroom again, to the rear with ample space for free standing furniture.

Bedroom 4:

 $Fourth\,be droom\,to\,the\,front, with\,built-in\,storage\,cupboard.$ 

Bathroom:

Fitted with a 3 piece white suite, comprising WC, wash hand basin and bath with over bath shower fitted with glazed screen and black tiling. Wall mounted mirror, vanity shelf and shaver point.