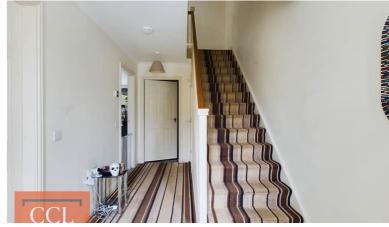

Upper Landing:

Carpeted staircase leads to the upper landing which provides access to all rooms and has a storage cupboard and access hatch to the loft which is partly boarded for storage.

Main Bedroom: