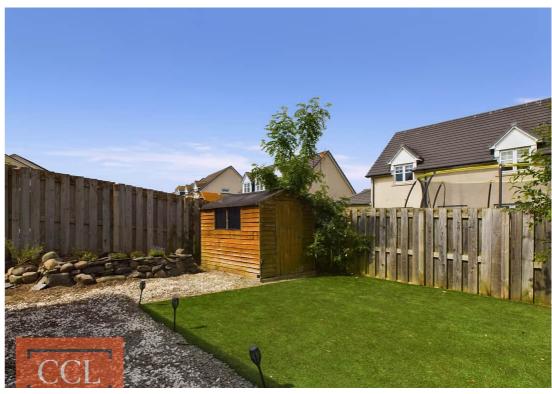

### External

Lock block and gravel driveway to the front, which provides private parking and leads to the garage which has up and over door with light and power installed. The rear garden is fully enclosed with a high wooden fence, has a patio area and a wooden shed, a summer house and an area laid in artificial turf.

Summer House:

 $Wooden \, summer \, house \, which \, has \, been \, fully \, boarded \, with \, insulation, has its \, own \, separate \, electric supply \, with \, circuit \, breaker. \, With \, a \, good \, wi-fi \, signal, \, would \, be \, ideal \, as \, a \, home \, office \, or \, games \, room.$ 