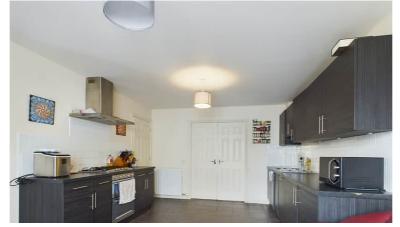

Kitchen

A well appointed kitchen fitted with a good range of wall and base units in grey with matching work tops, incorporating a sink and drainer with white tile splash back. Integral 5 ring gas hob, double oven and chimney style extractor hood. Ample space for dining table and chairs. Double doors to the sun room and door to Utility Room.