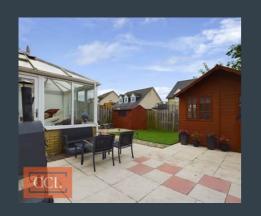

### External

Lock block and gravel driveway to the front, which provides private parking and leads to the garage which has up and over door with light and power installed. The rear garden is fully enclosed with a high wooden fence, has a patio area and a wooden shed, a summer house and an area laid in artificial turf.

Summer House:

 $Wooden \, summer \, house \, which \, has \, been \, fully \, boarded \, with \, insulation, has its \, own \, separate \, electric supply \, with \, circuit \, breaker. \, With \, a \, good \, wi-fi \, signal, \, would \, be \, ideal \, as \, a \, home \, office \, or \, games \, room.$ 