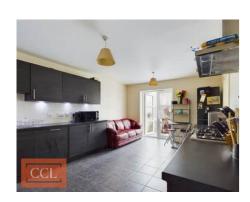

Kitchen

A well appointed kitchen fitted with a good range of wall and base units in grey with matching work tops, incorporating a sink and drainer with white tile splash back. Integral 5 ring gas hob, double oven and chimney style extractor hood. Ample space for dining table and chairs. Double doors to the sun room and door to Utility Room.