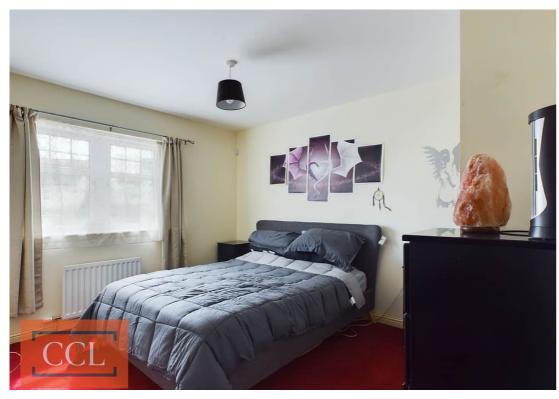

 $A \, spacious \, double \, bedroom \, with \, picture \, window to \, the \, front. Two \, double \, wardrobes \, providing \, ample \, hanging \, and \, shelf space. Door to \, the \, En-suite.$ 

En-Suite Shower room: