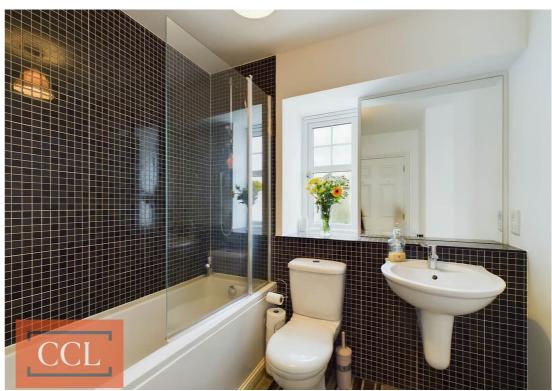

Bedroom 4:

 $Fourth\,be droom\,to\,the\,front, with\,built-in\,storage\,cupboard.$ 

Bathroom:

Fitted with a 3 piece white suite, comprising WC, wash hand basin and bath with over bath shower fitted with glazed screen and black tiling. Wall mounted mirror, vanity shelf and shaver point.