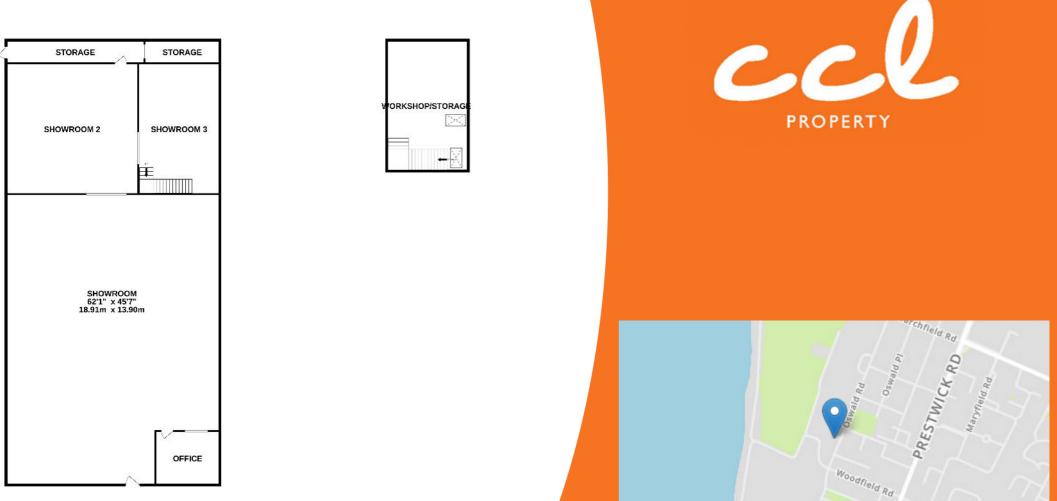

#### The Property

Visitors can gain access from the yard/car park to the large showroom which is immaculately presented throughout. At the front of the showroom there is an office and to the rear storage and WC. A staircase leads to the first floor which is currently used for additional storage. The ground floor is approximately 408 sq m. The building has been exceptionally well maintained. There is access at the front to the car park/loading area.

#### External

The subjects benefit from prominent roadside frontage, located within a popular residential area of Ayr. There is a car park at the front of the property that has space for around 10 vehicles.