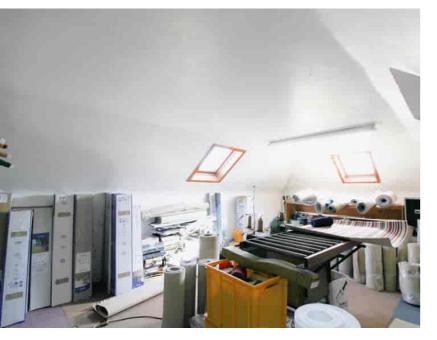

#### The Property

Visitors can gain access from the yard/car park to the large showroom which is immaculately presented throughout. At the front of the showroom there is an office and to the rear storage and WC. A staircase leads to the first floor which is currently used for additional storage. The ground floor is approximately 408 sq m. The building has been exceptionally well maintained. There is access at the front to the car park/loading area.