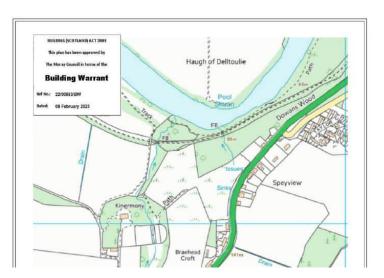

- Building Plot approximately 1 acre
- Generous Sized Plot
- Planning Ref: 22/00224/app
- Full planning permission to erect a 3 bedroom house
- Fantastic Location
  - Building Warrant Ref: 22/00883/bw

#### **Situation**

The plot is situated in a beautiful country location on the outskirts of Aberlour, Moray. Close to many local amenities including a range of local shops, a post office, hotels, restaurants and primary and secondary schools with more extensive facilities such as superstores, leisure centre and schools found in Elgin, 15 miles from Aberlour. Aberlour also offers many opportunities for outdoor activities such as walking, cycling, climbing and skiing, with Aviemore and the Cairngorm Mountains located just 35 miles south.