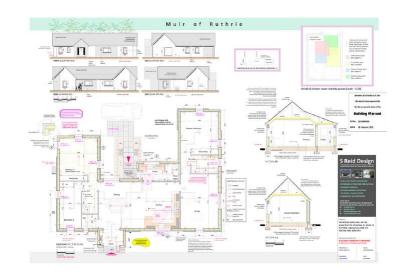

- Building Plot approximately 1 acre
- Generous Sized Plot
- Planning Ref: 22/00224/app
- Full planning permission to erect a 3 bedroom house
- Fantastic Location
  - Building Warrant Ref: 22/00883/bw

## **Property**

Building plot with planning to erect a one storey, 3 bedroom house set in idyllic countryside. The generous sized plot is around 1 acre. All services are available close by. We have attached details of the existing plans for the house. Further land may be available to extend the size of the plot by separate negotiation.