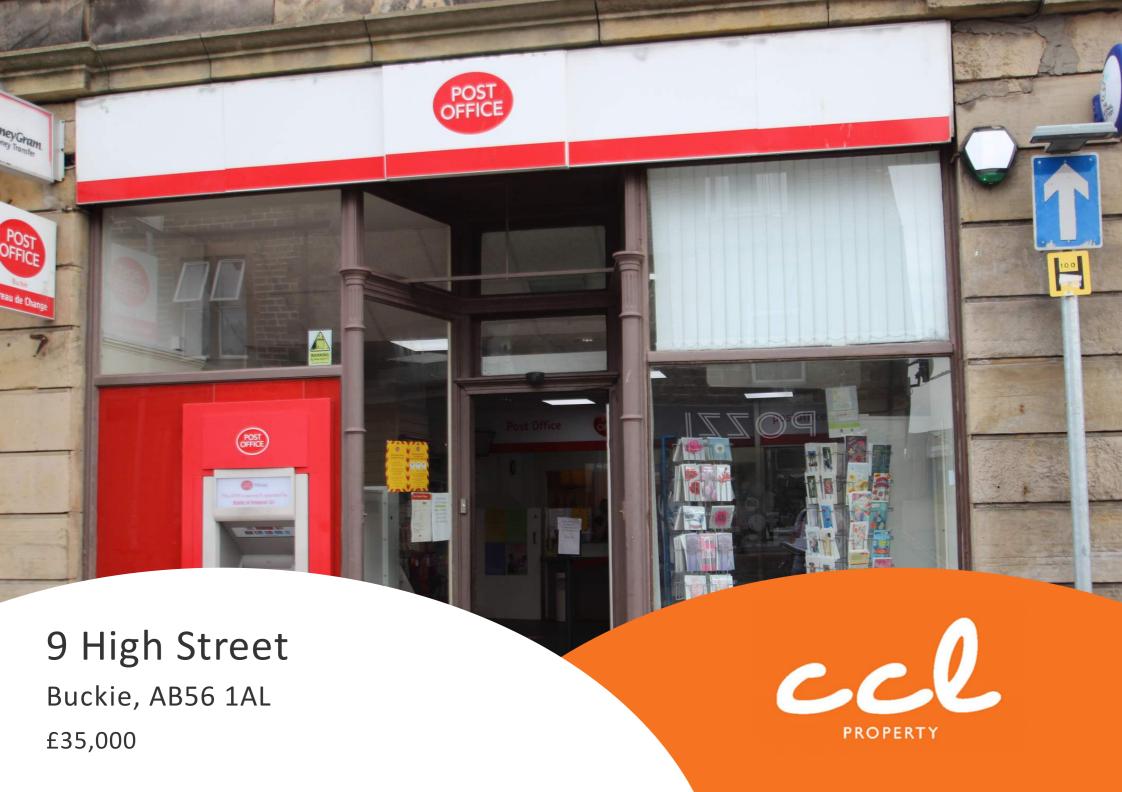

## The Property

Main Retail Space - 54.4m2

Office - 5.2m2

Ancillary Store, Kitchen & WC - 25.7

## Situation

This occupies an excellent central position on the High Street. Mostly all nearby properties are also retail premises, ensuring this part of town is always occupied. Neighbouring properties include a newsagents/café, carpet store and pharmacy. Buckie itself offers great amenities, services and facilities including primary and secondary schools, local shops and supermarkets. As well as many restaurants, hotels, cafes and pubs. Buckie offers good vehicular access and is located just off the A98 Elgin to Fraserburgh road.