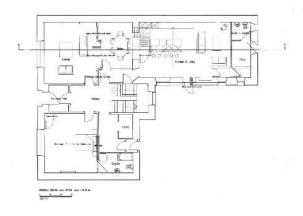

## The Property

Traditional 2 storey building currently used as commercial, with planning in for conversion to a beautiful, substantial 5 bedroom family home spanning two floors. The ground floor would accommodate a spacious hallway with stairs to the upper floor and a cloaks cupboard, a bright modern contemporary lounge to the front and on to the dining room, at one side, the other side would be a double bedroom with en-suite bathroom, a further inner hallway leads through to the open plan kitchen and family room, which in turn leads on to the utility room and WC. The second floor would house double bedroom with en-suite bathroom, 3 further bedrooms and a family bathroom.