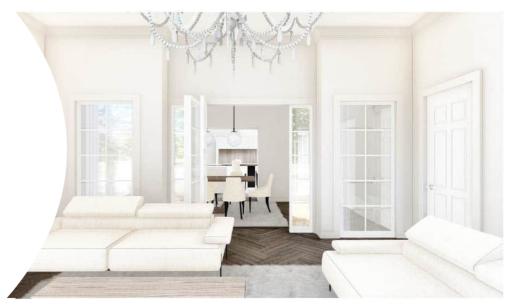

Lounge Visual.

## The Property

Traditional 2 storey building currently used as commercial, with planning in for conversion to a beautiful, substantial 5 bedroom family home spanning two floors. The ground floor would accommodate a spacious hallway with stairs to the upper floor and a cloaks cupboard, a bright modern contemporary lounge to the front and on to the dining room, at one side, the other side would be a double bedroom with en-suite bathroom, a further inner hallway leads through to the open plan kitchen and family room, which in turn leads on to the utility room and WC. The second floor would house double bedroom with en-suite bathroom, 3 further bedrooms and a family bathroom.