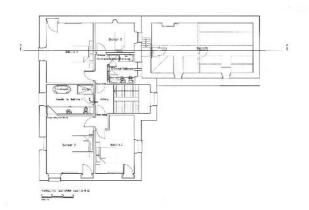

## The Property

Traditional 2 storey building currently used as commercial, with planning in for conversion to a beautiful, substantial 5 bedroom family home spanning two floors. The ground floor would accommodate a spacious hallway with stairs to the upper floor and a cloaks cupboard, a bright modern contemporary lounge to the front and on to the dining room, at one side, the other side would be a double bedroom with en-suite bathroom, a further inner hallway leads through to the open plan kitchen and family room, which in turn leads on to the utility room and WC. The second floor would house double bedroom with en-suite bathroom, 3 further bedrooms and a family bathroom.