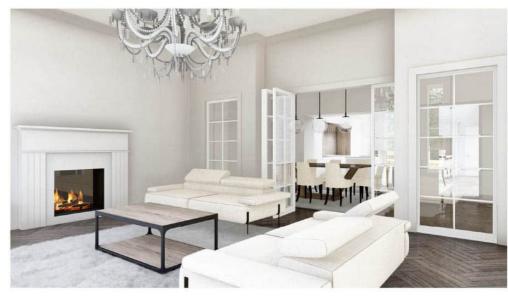

Lounge Visual.

## The Property

Traditional 2 storey building currently used as commercial, with planning in for conversion to a beautiful, substantial 5 bedroom family home spanning two floors. The ground floor would accommodate a spacious hallway with stairs to the upper floor and a cloaks cupboard, a bright modern contemporary lounge to the front and on to the dining room, at one side, the other side would be a double bedroom with en-suite bathroom, a further inner hallway leads through to the open plan kitchen and family room, which in turn leads on to the utility room and WC. The second floor would house double bedroom with en-suite bathroom, 3 further bedrooms and a family bathroom.