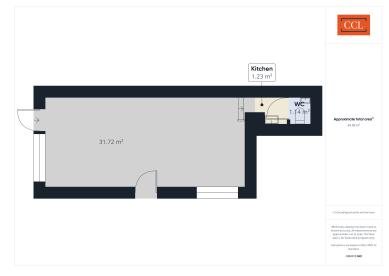

## Property

The business operates from a ground floor retail premises with window frontage to the front, a prime trading location on the main road.

In ternally the premises comprise a retail sales are a at the front, fitted throughout with a range of fixed and free-standing display units and shelves, news stands, and drinks fridge. To the rear of the property there is a staff WC.