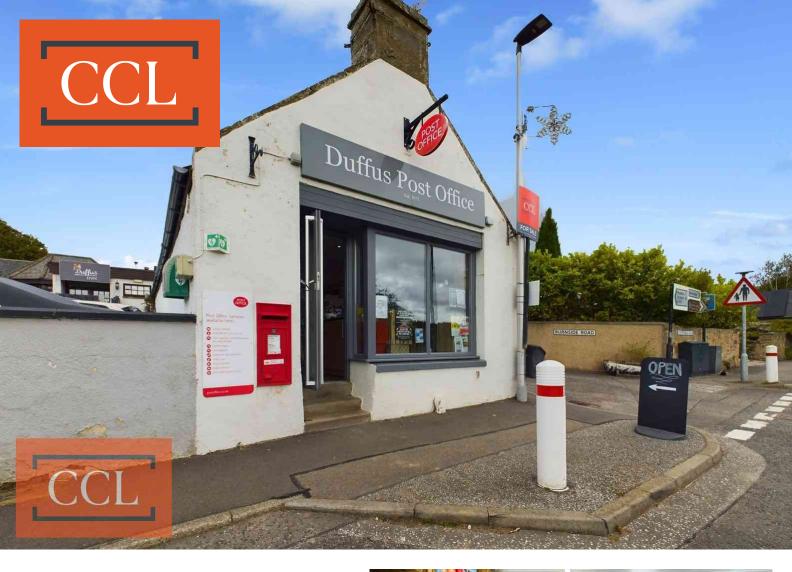

CCL Property are delighted to offer the opportunity to acquire an established village store and post office with great roadside presence in an ideal trading location in the pleasant village of Duffus. Benefiting from a passing trade and being located less than a mile from the renowned Gordonstoun School, this established business generates a good annual turnover and has the opportunity for new owners to expand the business. An early viewing is highly recommended to truly appreciate the quality of facilities that are on offer.

# 1 Hopeman Road | Duffus | Elgin | Moray | IV30 5RR

#### Situation

Situated five miles north of Elgin in the heart of the Duffus is the Duffus Village Store. The shop has excellent frontage on the road leading from the coast to Elgin. The world famous Gordonstoun School is located less than a mile away, providing year-round trade. Duffus Castle is located a mile and a halfeast of Duffus Village and is located less than five miles to Elgin. Elgin is a lively and charming market town and is the administrative and commercial capital of Moray with a population of around 23,000. Locally there are excellent schools and educational establishments, shopping, and social facilities. It is situated approximately 36 miles East of Inverness and 64 miles West of Aberdeen with good transport links via the A96 trunk route and rail links to Inverness and Aberdeen and their respective airports.

## Property

The business operates from a ground floor retail premises with window frontage to the front, a prime trading location on the main road.

In ternally the premises comprise a retail sales are a at the front, fitted throughout with a range of fixed and free-standing display units and shelves, news stands, and drinks fridge. To the rear of the property there is a staff WC.

## External

Opens to the font on pavement and main street. Side access for deliveries.