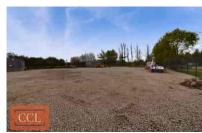

## **Property**

This vacant commercial yard in Forres presents an opportunity for those seeking a property suitable for transport, storage, and light industrial operations. Spanning under an acre in total, the site offers a flexible and adaptable space that can be tailored to meet the specific requirements of your business.

The open-plan layout of the yard provides ample room for a range of activities, such as vehicle storage, warehousing, or small-scale manufacturing. The flexible design allows you to optimize the space to suit your operational needs, whether you're looking to establish a new venture or expand an existing one.