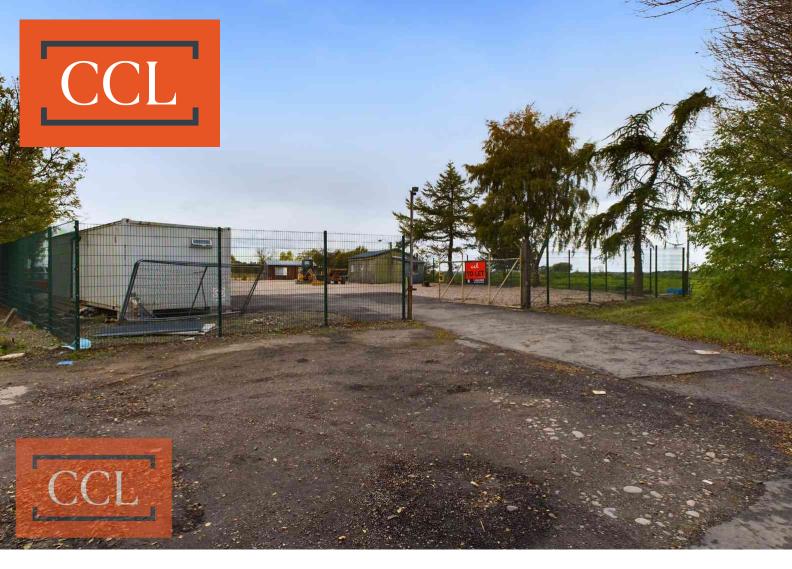

## **Property**

This vacant commercial yard in Forres presents an opportunity for those seeking a property suitable for transport, storage, and light industrial operations. Spanning under an acre in total, the site offers a flexible and adaptable space that can be tailored to meet the specific requirements of your business.

The open-plan layout of the yard provides ample room for a range of activities, such as vehicle storage, warehousing, or small-scale manufacturing. The flexible design allows you to optimize the space to suit your operational needs, whether you're looking to establish a new venture or expand an existing one.

## **External**

Wide access on to Invererne Road.