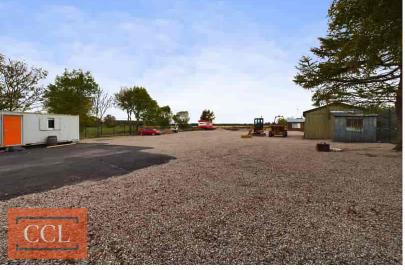

## **Property**

This vacant commercial yard in Forres presents an opportunity for those seeking a property suitable for transport, storage, and light industrial operations. Spanning under an acre in total, the site offers a flexible and adaptable space that can be tailored to meet the specific requirements of your business.

The open-plan layout of the yard provides ample room for a range of activities, such as vehicle storage, warehousing, or small-scale manufacturing. The flexible design allows you to optimize the space to suit your operational needs, whether you're looking to establish a new venture or expand an existing one.