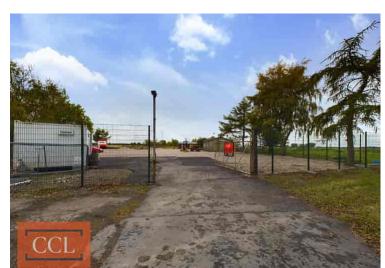

## **Property**

This vacant commercial yard in Forres presents an opportunity for those seeking a property suitable for transport, storage, and light industrial operations. Spanning under an acre in total, the site offers a flexible and adaptable space that can be tailored to meet the specific requirements of your business.

The open-plan layout of the yard provides ample room for a range of activities, such as vehicle storage, warehousing, or small-scale manufacturing. The flexible design allows you to optimize the space to suit your operational needs, whether you're looking to establish a new venture or expand an existing one.

## **External**

Wide access on to Invererne Road.