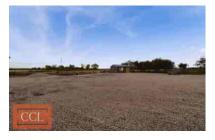

## **Property**

This vacant commercial yard in Forres presents an opportunity for those seeking a property suitable for transport, storage, and light industrial operations. Spanning under an acre in total, the site offers a flexible and adaptable space that can be tailored to meet the specific requirements of your business.

The open-plan layout of the yard provides ample room for a range of activities, such as vehicle storage, warehousing, or small-scale manufacturing. The flexible design allows you to optimize the space to suit your operational needs, whether you're looking to establish a new venture or expand an existing one.