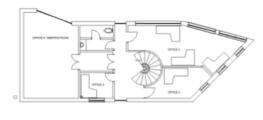

### Property

Visitors can gain access from the street to the large showroom which is immaculately presented throughout. At the rear of the showroom there is an office, two WCs and a staff kitchen. There is ample storage. A spiral staircase leads to the first floor where there are 3 further offices a meeting room and a WC.

#### **External**

The subjects benefit from prominent roadside frontage. There is a car park at the rear of the property that has space from 10 vehicles.

0 1 2 3 4 5 6 7 8 9 10 metres

TERKAN LIGHTING , 15 CROSS ST , PERTHSHIRE PH2 6LR - FIRST FLOOR PLAN