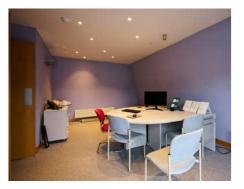

### Property

Visitors can gain access from the street to the large showroom which is immaculately presented throughout. At the rear of the showroom there is an office, two WCs and a staff kitchen. There is ample storage. A spiral staircase leads to the first floor where there are 3 further offices a meeting room and a WC.