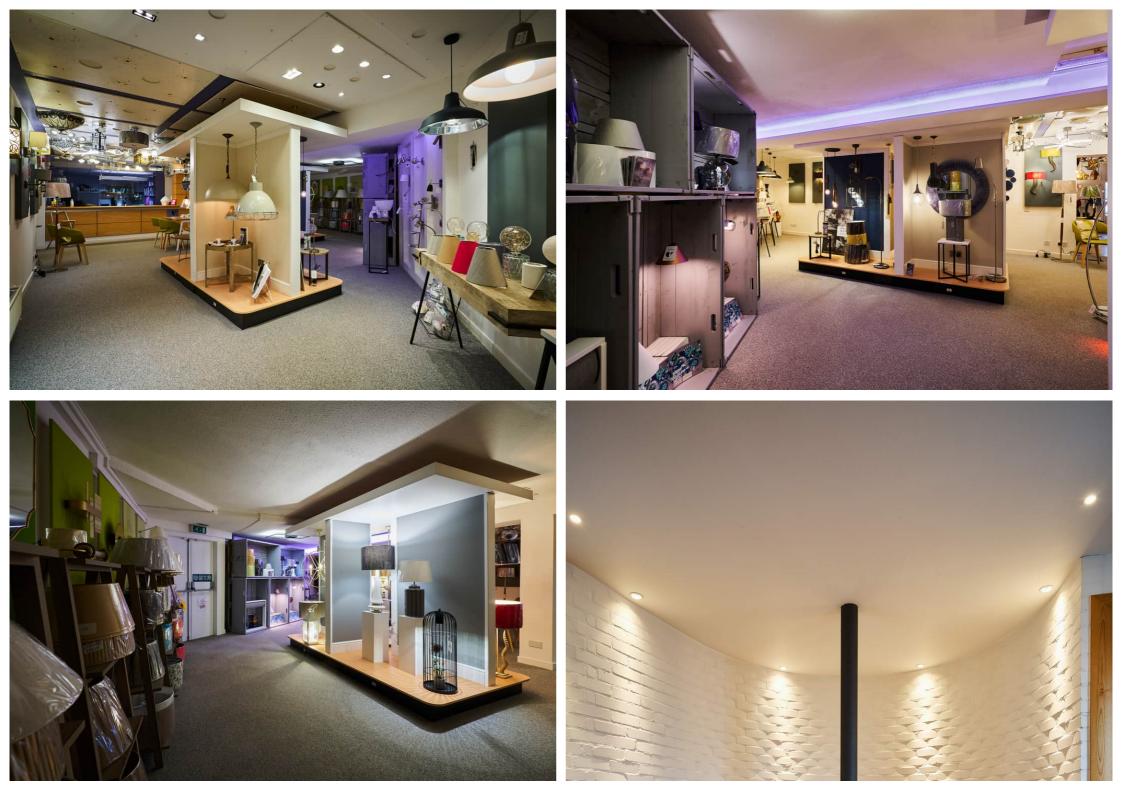

The business provides high-end, tailored lighting solutions for homes and businesses across Scotland. The team have extensive experience and expertise to design lighting systems to complement, and work in harmony with, the aesthetics of any room, in conjunction with the ability to design, supply and program intelligent lighting controls. The lighting showroom boasts an extensive collection of lighting, with products from some of the industry's biggest names.

### Property

Visitors can gain access from the street to the large showroom which is immaculately presented throughout. At the rear of the showroom there is an office, two WCs and a staff kitchen. There is ample storage. A spiral staircase leads to the first floor where there are 3 further offices a meeting room and a WC.