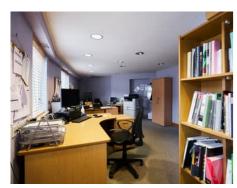

### Property

Visitors can gain access from the street to the large showroom which is immaculately presented throughout. At the rear of the showroom there is an office, two WCs and a staff kitchen. There is ample storage. A spiral staircase leads to the first floor where there are 3 further offices a meeting room and a WC.