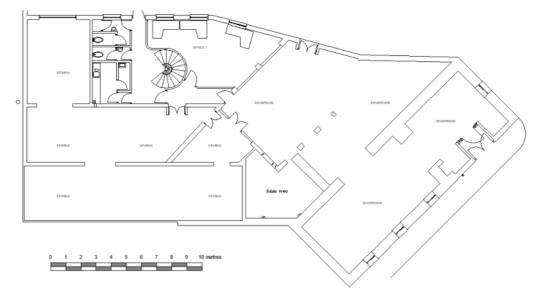

### Property

Visitors can gain access from the street to the large showroom which is immaculately presented throughout. At the rear of the showroom there is an office, two WCs and a staff kitchen. There is ample storage. A spiral staircase leads to the first floor where there are 3 further offices a meeting room and a WC.

The ground floor is approximately 369 sq m and the first floor is approximately 80 sq m. The building has been exceptionally well maintained.

#### **External**

The subjects benefit from prominent roadside frontage. There is a car park at the rear of the property that has space from 10 vehicles.

0 1 2 3 4 5 6 7 8 9 10 metres

TERKAN LIGHTING , 15 CROSS ST , PERTHSHIRE PH2 6LR - FIRST FLOOR PLAN