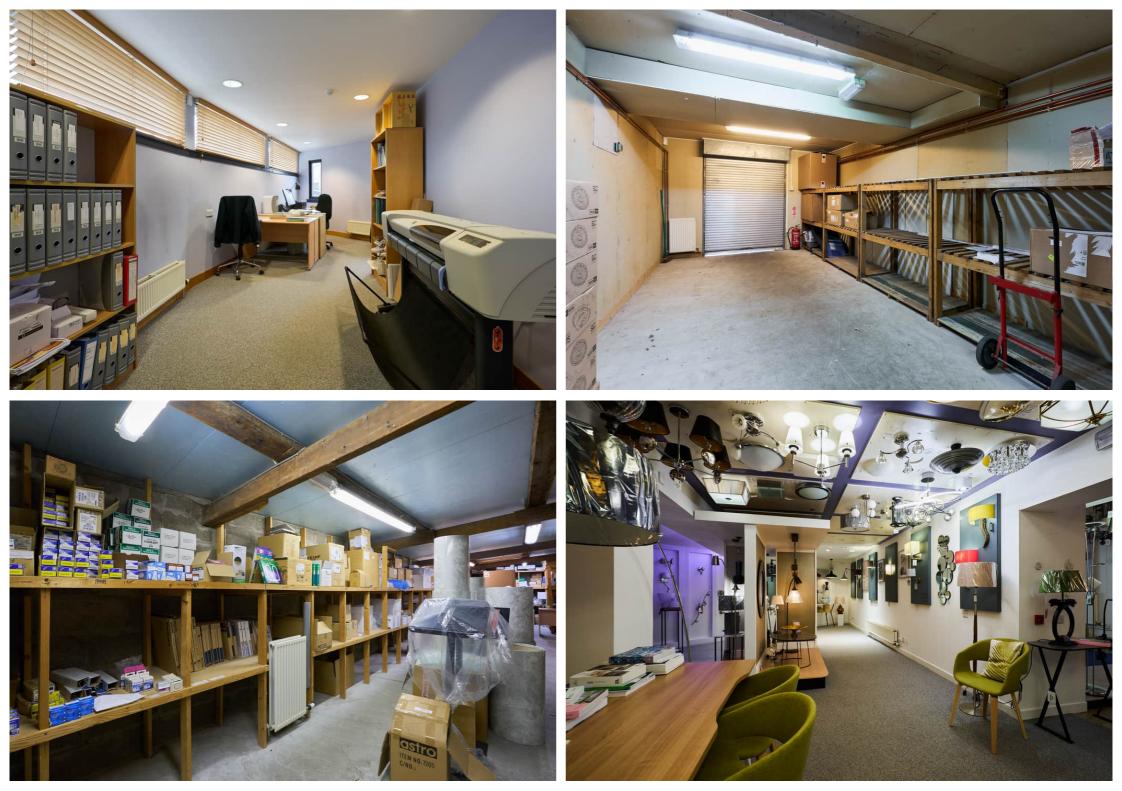

### Property

Visitors can gain access from the street to the large showroom which is immaculately presented throughout. At the rear of the showroom there is an office, two WCs and a staff kitchen. There is ample storage. A spiral staircase leads to the first floor where there are 3 further offices a meeting room and a WC.

The ground floor is approximately 369 sq m and the first floor is approximately 80 sq m. The building has been exceptionally well maintained.