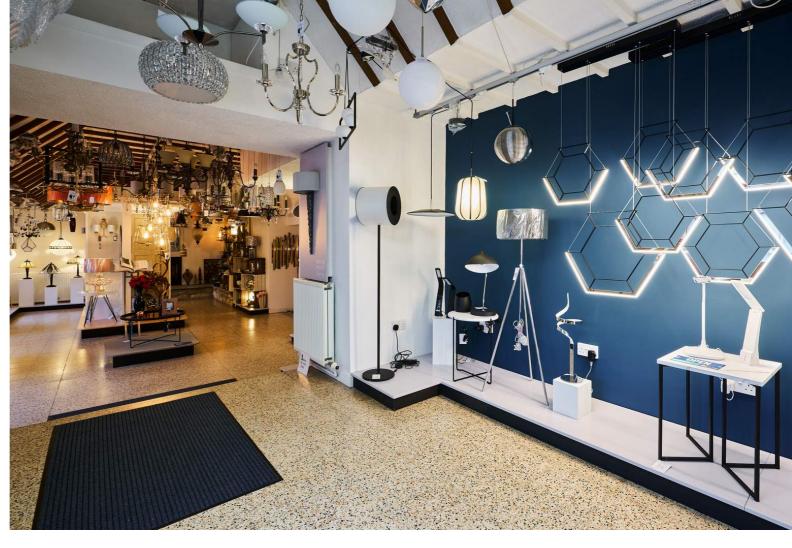

The business provides high-end, tailored lighting solutions for homes and businesses across Scotland. The team have extensive experience and expertise to design lighting systems to complement, and work in harmony with, the aesthetics of any room, in conjunction with the ability to design, supply and program intelligent lighting controls. The lighting showroom boasts an extensive collection of lighting, with products from some of the industry's biggest names.

### Property

Visitors can gain access from the street to the large showroom which is immaculately presented throughout. At the rear of the showroom there is an office, two WCs and a staff kitchen. There is ample storage. A spiral staircase leads to the first floor where there are 3 further offices a meeting room and a WC.