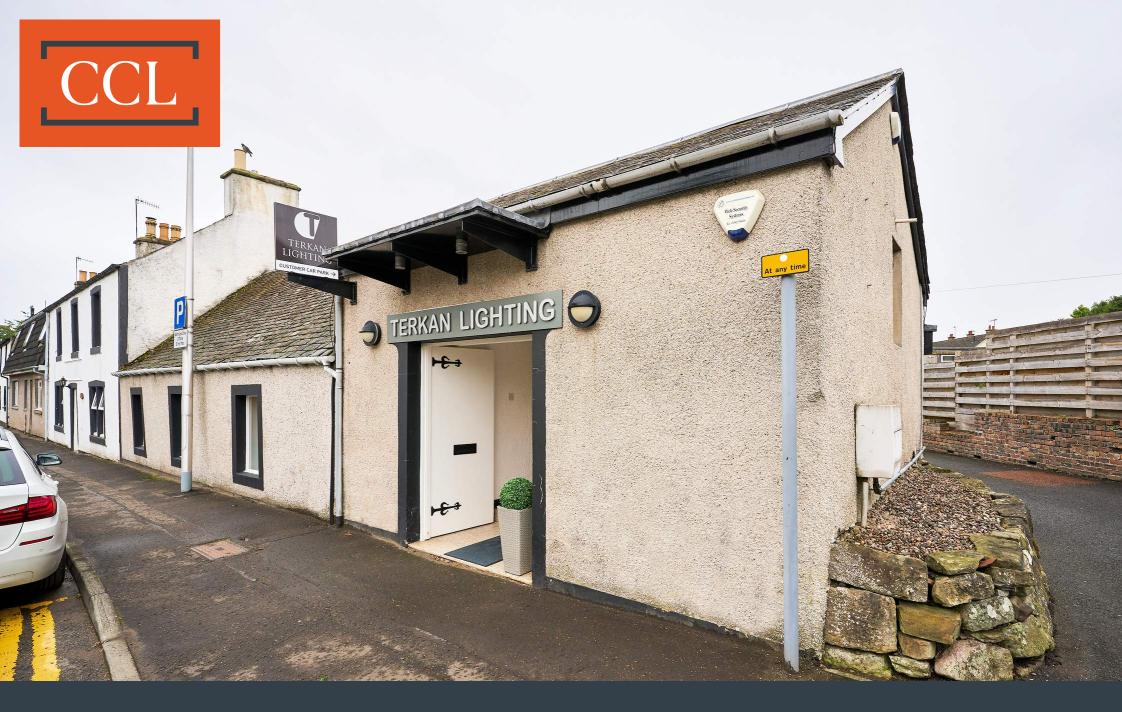

## 15 Cross Street | Scone | Perth | PH2 6LR

www.cclproperty.com

# 15 Cross Street, Scone, Perth, PH2 6LR

- Established Lighting Business
- Residential & Commercial
- Bespoke Design & Supplier
- Excellent Location to Service Clients Throughout Scotland
- National & International Exposure
- Turnover in Excess of £500,000
- Easily Managed Business
- Ideal Acquisition for Existing Business Looking to Expand
- Freehold 449 sq m Building

#### **External**

The subjects benefit from prominent roadside frontage. There is a car park at the rear of the property that has space from 10 vehicles.

0 1 2 3 4 5 6 7 8 9 10 metres

TERKAN LIGHTING , 15 CROSS ST , PERTHSHIRE PH2 6LR - FIRST FLOOR PLAN