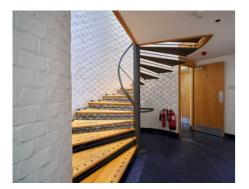

### Property

Visitors can gain access from the street to the large showroom which is immaculately presented throughout. At the rear of the showroom there is an office, two WCs and a staff kitchen. There is ample storage. A spiral staircase leads to the first floor where there are 3 further offices a meeting room and a WC.