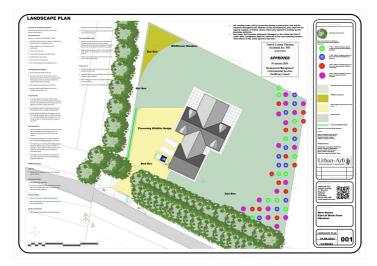

CCL Property are delighted to offer the opportunity to acquire a generous sized building plot in the rural countryside close to Glenallachie. Set in a beautiful location surrounded by stunning countryside there is full planning permission for the erection of a 4 bedroom house with double garage. All services are connected close by. Subject to planning approval, the house design could be changed to suit the individual. The plot is in an idyllic country location, but within easy access of many towns all amenities.

## **Property**

Building plot with planning to erect a two storey, 4 bedroom house set in idyllic countryside. The generous sized plot is around 1/2 an acre. All services are available close by. We have attached details of the plans for the house. Further land can be purchased by separate negotiation if a larger plot is required.