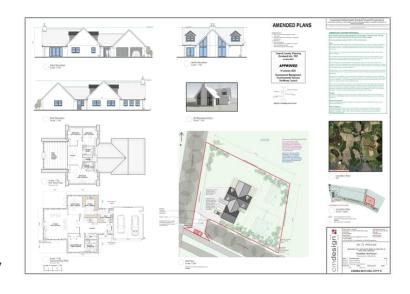

CCL Property are delighted to offer the opportunity to acquire a generous sized building plot in the rural countryside close to Glenallachie. Set in a beautiful location surrounded by stunning countryside there is full planning permission for the erection of a 4 bedroom house with double garage. All services are connected close by. Subject to planning approval, the house design could be changed to suit the individual. The plot is in an idyllic country location, but within easy access of many towns all amenities.

## **Property**

Building plot with planning to erect a two storey, 4 bedroom house set in idyllic countryside. The generous sized plot is around 1/2 an acre. All services are available close by. We have attached details of the plans for the house. Further land can be purchased by separate negotiation if a larger plot is required.